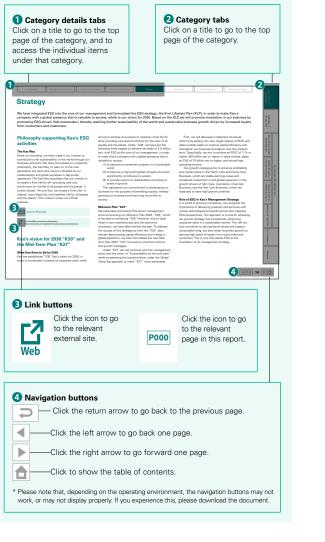

## How to use this PDF

For easy page scrolling, the category tabs are located at the right edge of each page, and the category details tabs are located at the top. The link buttons to relevant pages and external sites are also available in the text.