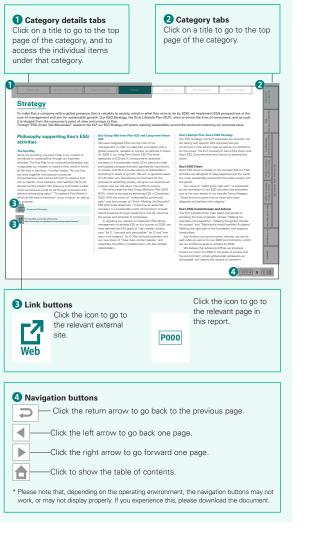

#### How to use this PDF

For easy page scrolling, the category tabs are located at the right edge of each page, and the category details tabs are located at the top. The link buttons to relevant pages and external sites are also available in the text.