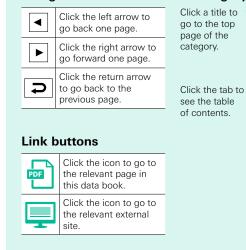

## How to Use This PDF

The navigation buttons, the category tabs, and the table of contents buttons are located at the right edge of each page for easy page scrolling. The link buttons to relevant pages and external sites are also available in the text.

#### Navigation buttons

#### Category tabs