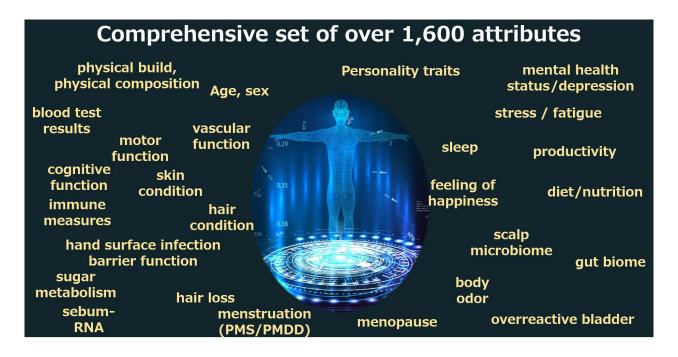

## ■ Virtual Human Body Generative Model\*3 by Kao

This statistical model, co-developed by Kao and Preferred Networks, Inc., covers a comprehensive set of over 1,600 attributes related to the body obtained by health checks, lifestyles (diet, exercise, sleep), and daily keenly interested topics such as personality traits, preferences, stress and menstruation, and provides these attribute patterns. Inputting data enables the model to statistically estimate extrapolated data of other items. Third-party developers can freely define input and output data points.