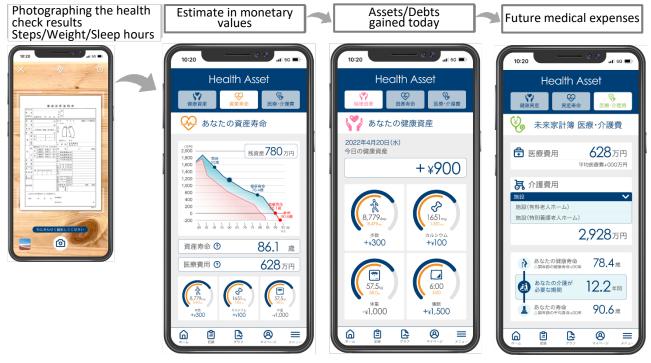

Screen images of AI Health Visualization Tool

## ■ AI Health Visualization Tool (by MILIZE)

- •The tool converts health status and behavior information into monetary values and display them. It estimates future medical expenses based on health check data and information of behavior and physical conditions related to daily health data (such as the number of steps, body weight, sleeping hours, amount of exercise, intake of healthy food, and changes in lifestyle) input by the user.
- •Taking advantages of Kao's Virtual Human Body Generative Model, the tool estimates health items, possibly related to diseases, from various behaviors, habits, and physical conditions\*1. It utilizes these data for daily encouraging behavior modification to help the user maintain healthful habits and improve their physical factors that may cause diseases. By regularly collecting data of health status and lifestyle, the tool can advise personally for the user's better behavior and lead to better health, as well as estimate more precisely future medical expenses.
- •The tool can also be used for the employee health cares of more corporations and enterprises. Checking health data, simply inputting data of employee, and visualizing the estimated health conditions of employees, will help improve employee's health and reduce medical expenses in the future. MILIZE is to add to the tool the functions of "milizePro," its financial life plan simulator service for corporate customers and occupational fields.
- The service is to be offered, via API, to companies with employee health data and those providing healthcare applications and web services.