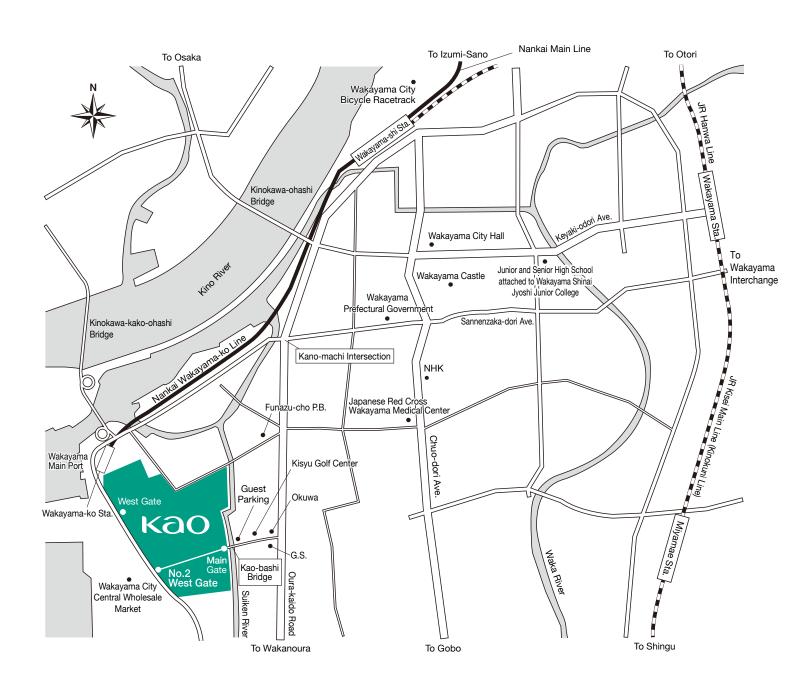

## Wakayama Plant, Wakayama Research Laboratories and Kao Eco-Lab Museum of Kao Corporation

1334 Minato, Wakayama, Wakayama Prefecture 640-8580 Tel: 073-423-8151 (Plant, Research Laboratories)

## [Directions]

- Approx. 20 min. by taxi from JR Wakayama Sta. (approx. 40 min. by limousine from Kansai Airport to JR Wakayama Sta.)
- Approx. 10 min. by taxi from Wakayama-shi Sta. on the Nankai Main Line
- By car
  - From Oura-kaido Road, please park at the guest parking in front of the main gate.
- By chartered bus
  - From Wakayama main port, drive toward Wakayama city central wholesale market.
  - Enter the plant's No.2 west gate on the left side of the road to follow a slope way.
  - Drive by the direction given by the signboards to the designated area to unload.
- Please observe 20km/h speed limit within the plant premises.